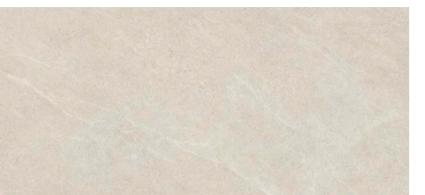

# Beige

120x120 R 48"x48" R M2370

60x120 R 24"x48" R M2090 / M2087

Innovation and technology applied to ultra-defined finishes with striking natural reliefs and a definitive realism.

## Description

Balanced, functional and rich in details, this is Riviere, the new Roca Tiles collection developed with InTech+ technology. Riviere is inspired by the serenity and natural elegance of Limestone. Its calm and contemporary base is enriched by very subtle veins that bring a light movement to the whole, evoking the mark of time on the rock and giving each environment a genuinely organic look and ambience.

NATURAL G4 C2 R10 B

Available in Beige and Grey shades, Riviere is the perfect choice for those looking for a wall covering capable of transmitting warmth and modernity at the same time. The beige version, more luminous and warm, creates serene and welcoming atmospheres, while the grey tone adds an urban and minimalist nuance. Both variants share the same level of precision in their design, thanks to InTech+, which guarantees natural transitions between veins and faint chromatic variations, without losing the overall harmony of the surface.