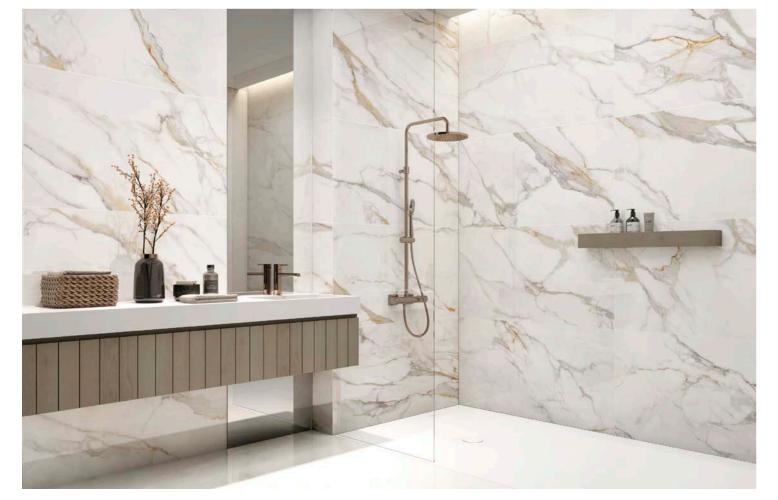

## Description

Marble Calacatta Oro reinterprets one of the most precious marbles in a contemporary way, with its distinctive veining in mink tones that flowing naturally over a snowy white base. This chromatic contrast is given new life in a porcelain tile available in two finishes: Silky+ and polished. The former provides a soft, velvety texture, perfect for those seeking an elegant aesthetic with a hint of warmth; the latter intensifies the light evenly, maximising its marble appearance.

The visual composition of its marked and fluid veins runs through the 60×120 cm pieces with exceptional precision, achieving imperceptible transitions between one tile and the next. The result is a continuous surface where the grids and islands of tonality become absolute protagonists. Each piece conveys the majesty of natural stone, enhanced by state-of-the-art ceramic technology that guarantees strength and durability.