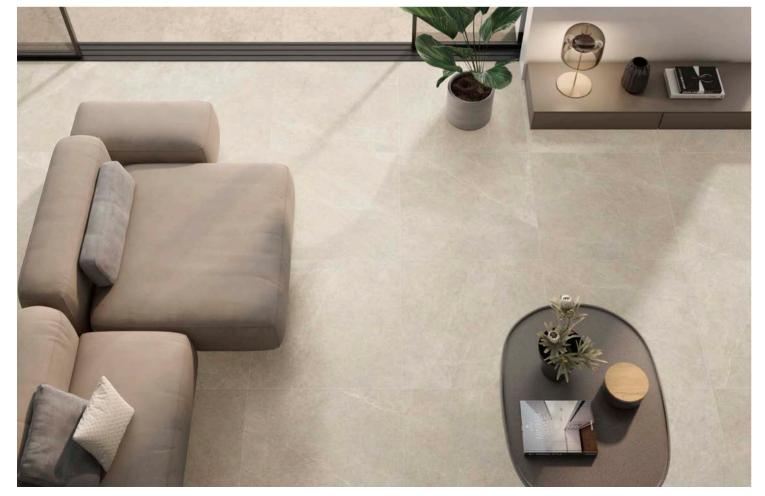

# Beige

120x120 R 48"x48" R M2370

60x120 R 24"x48" R M2090 / M2087

Innovation and technology applied to ultra-defined finishes with striking natural reliefs and a definitive realism.

## Description

Balanced, functional and rich in details, this is Riviere, the new Roca Tiles collection developed with InTech+ technology. Riviere is inspired by the serenity and natural elegance of Limestone. Its calm and contemporary base is enriched by very subtle veins that bring a light movement to the whole, evoking the mark of time on the rock and giving each environment a genuinely organic look and ambience.

NATURAL G4 C2 R10 B

Available in Beige and Grey shades, Riviere is the perfect choice for those looking for a wall covering capable of transmitting warmth and modernity at the same time. The beige version, more luminous and warm, creates serene and welcoming atmospheres, while the grey tone adds an urban and minimalist nuance. Both variants share the same level of precision in their design, thanks to InTech+, which guarantees natural transitions between veins and faint chromatic variations, without losing the overall harmony of the surface.