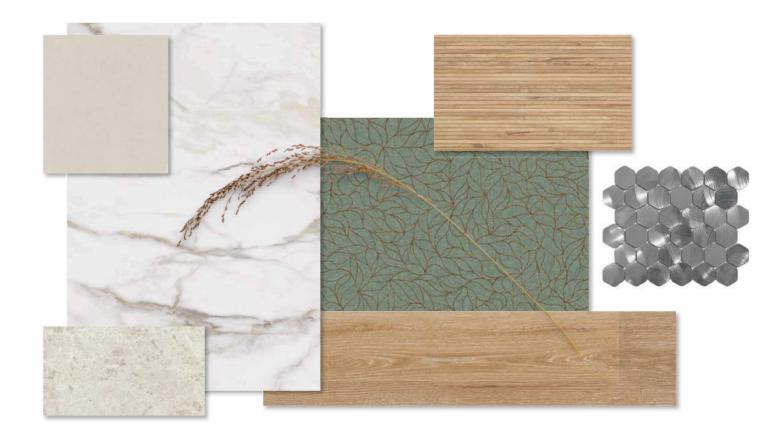

# Complementary

- Mesh Diamond Silver (30x30)
- Jade Deko Verde (60x120 R)
- Suite Panama Roble (30x90 R)

#### Coordinated

POLISHED G3

MATT **G4** 

- Kasbah Arena (60x120 R)
- Marais Arena (120x120 R, 60x120 R, 60x60 R and 30x60 R)
- Panama Roble (20x120 R)