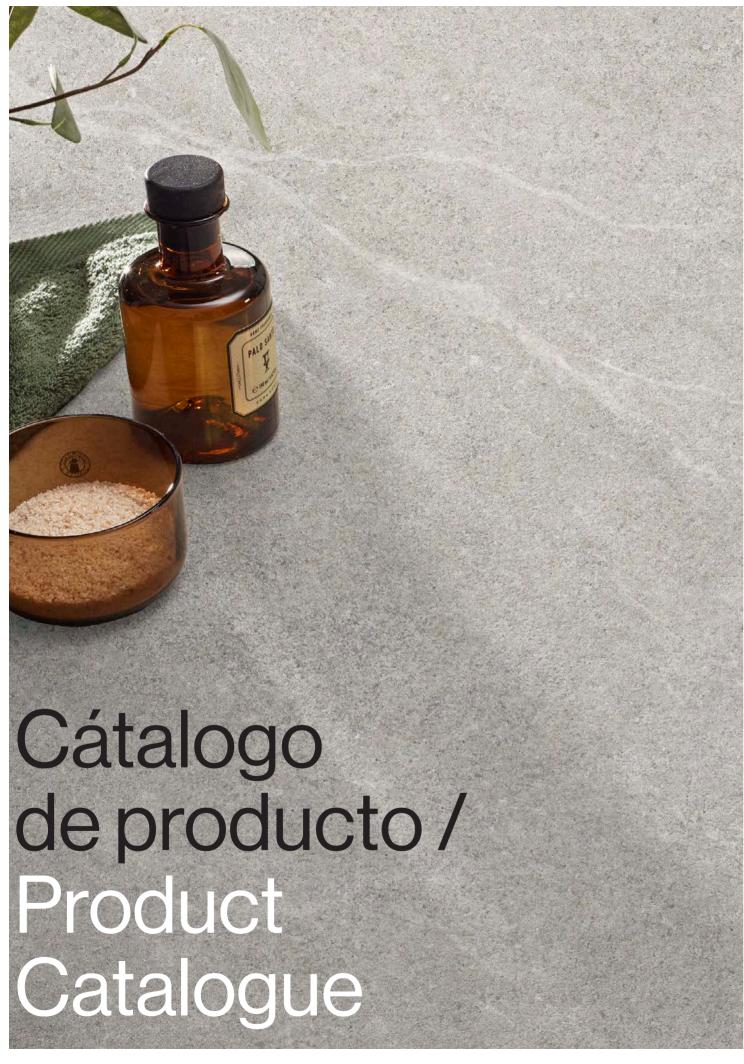

Roca

# Mood Book Open Home —NEWS



# **Stones**

01

Riviere

# Marbles

02

Marble Calacatta Oro

Roca MOOD BOOK OPEN HOME - NEWS

Porcelánico / Riviere Porcelain Tile

















# Beige



120x120 R 48"x48" R M2370



60x120 R 24"x48" R M2090 / M2087



Innovation and technology applied to ultra-defined finishes with striking natural reliefs and a definitive realism.



## Description

Balanced, functional and rich in details, this is Riviere, the new Roca Tiles collection developed with InTech+ technology. Riviere is inspired by the serenity and natural elegance of Limestone. Its calm and contemporary base is enriched by very subtle veins that bring a light movement to the whole, evoking the mark of time on the rock and giving each environment a genuinely organic look and ambience.

NATURAL G4 C2 R10 B

Available