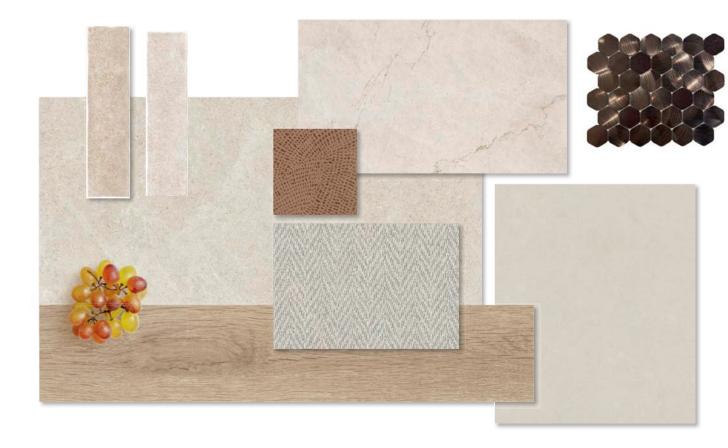

#### MoodBoard

MOOD BOOK OPEN HOME - NEWS

Stones

# Complementary

- Mesh Scale Silver (30x30)
- Blossom Deko Gris (60x120 R)
- Harmony Silver (7,7x30,5)
- Suite Abbey Fresno (30x90 R)

#### Coordinated

- Lagom Roble y Natural (26x160 R)
- Kasbah Gris (60x120 R)
- Iron Blanco (80x160 R)
- Bernini Gris (60x120 R)