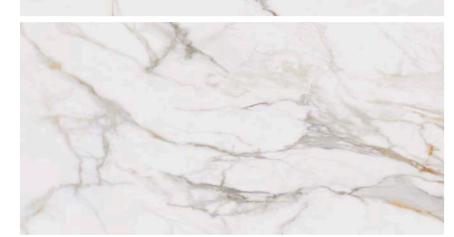

#### MoodBoard

MOOD BOOK OPEN HOME - NEWS

Marble Calacatta Oro

Porcelánico / Pulido
Porcelain Tile / Polished

60x120

Marbles

60x120 R 24"x48" R M2090 / M2087

POLISHED

## Description

Marble Calacatta Oro reinterprets one of the most precious marbles in a contemporary way, with its distinctive veining in mink tones that flowing naturally over a snowy white base. This chromatic contrast is given new life in a porcelain tile available in two finishes: Silky+ and polished. The former provides a soft, velvety texture, perfect for those seeking an elegant aesthetic with a hint of warmth; the latter intensifies the light evenly, maximising its marble appearance.

The visual composition of its marked and fluid veins runs through the 60×120 cm pieces with exceptional precision, achieving imperceptible transitions between one tile and the next. The result is a continuous surface where the grids and islands of tonality become absolute protagonists. Each piece conveys the majesty of natural stone, enhanced by state-of-the-art ceramic technology that guarantees strength and durability.