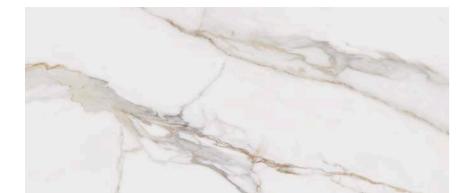

#### MoodBoard

MOOD BOOK OPEN HOME - NEWS

Marble Calacatta Oro

Porcelánico / Pulido
Porcelain Tile / Polished

60x120

Marbles

60x120 R 24"x48" R M2090 / M2087

POLISHED

## Description

Marble Calacatta Oro reinterprets one of the most precious marbles in a contemporary way, with its distinctive veining in mink tones that flowing naturally over a snowy white base. This chromatic contrast is given new life in a porcelain tile available in two finishes: Silky+ and polished. The former provides a soft, velvety texture, perfect for those seeking an elegant aesthetic with a hint of warmth; the latter intensifies the light evenly, maximising its marble appearance.

The visual composition of its marked and fluid veins runs through the 60×120 cm pieces with exceptional precision, achieving imperceptible transitions between one tile and the next. The result is a continuous surface where the grids and islands of tonality become absolute protagonists. Each piece conveys the majesty of natural stone, enhanced by state-of-the-art ceramic technology that guarantees strength and durability.