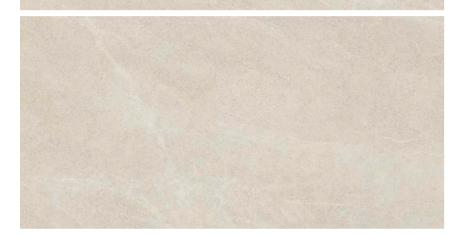

#### Gris

120x120 R 48"x48" R M2370

60x120 R 24"x48" R M2090 / M2087

# Description

Balanced, functional and rich in details, this is Riviere, the new Roca Tiles collection developed with InTech+ technology. Riviere is inspired by the serenity and natural elegance of Limestone. Its calm and contemporary base is enriched by very subtle veins that bring a light movement to the whole, evoking the mark of time on the rock and giving each environment a genuinely organic look and ambience.

Available in Beige and Grey shades, Riviere is the perfect choice for those looking for a wall covering capable of transmitting warmth and modernity at the same time. The beige version, more luminous and warm, creates serene and welcoming atmospheres, while the grey tone adds an urban and minimalist nuance. Both variants share the same level of precision in their design, thanks to InTech+, which guarantees natural transitions between veins and faint chromatic variations, without losing the overall harmony of the surface.